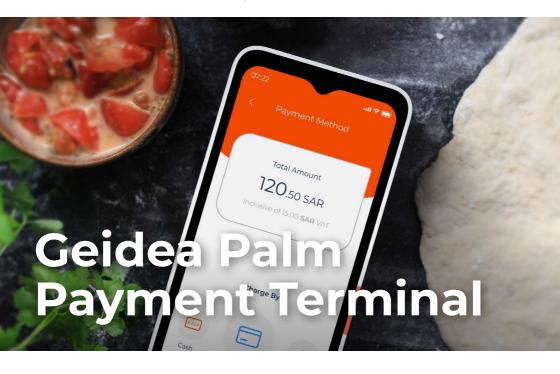

# Accept all payment types, no matter the size of your business

Geidea's Palm Payment Terminal supports all payment types including Chip & PIN, Contactless, e-wallets and QR Codes.